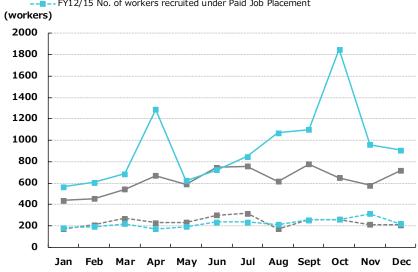

## Consolidated Financial Results (Quarterly Trends)

| (¥ million)             |        | FY12/1 | L4     |        | FY12/15 |        |        |        |  |
|-------------------------|--------|--------|--------|--------|---------|--------|--------|--------|--|
|                         |        | Actua  |        |        |         | Actua  |        |        |  |
|                         | Q1     | Q2     | Q3     | Q4     | Q1      | Q2     | Q3     | Q4     |  |
| Net sales               | 13,788 | 14,281 | 15,232 | 16,118 | 17,694  | 18,327 | 20,499 | 24,338 |  |
| Gross profit            | 2,646  | 2,874  | 3,070  | 3,372  | 3,362   | 3,712  | 4,228  | 5,230  |  |
| Gross profit margin     | 19.2%  | 20.1%  | 20.2%  | 20.9%  | 19.0%   | 20.3%  | 20.6%  | 21.5%  |  |
| SG&A expenses           | 2,337  | 2,470  | 2,537  | 2,607  | 3,047   | 3,089  | 3,358  | 3,913  |  |
| SG&A expenses ratio     | 17.0%  | 17.3%  | 16.7%  | 16.2%  | 17.2%   | 16.9%  | 16.4%  | 16.1%  |  |
| Operating income        | 309    | 404    | 532    | 764    | 314     | 622    | 870    | 1,317  |  |
| Operating income margin | 2.2%   | 2.8%   | 3.5%   | 4.7%   | 1.8%    | 3.4%   | 4.2%   | 5.4%   |  |
| Ordinary income         | 329    | 430    | 589    | 847    | 365     | 637    | 969    | 1,252  |  |
| Ordinary income margin  | 2.4%   | 3.0%   | 3.9%   | 5.3%   | 2.1%    | 3.5%   | 4.7%   | 5.1%   |  |
| Net income              | 193    | 181    | 412    | 529    | 205     | 283    | 498    | 822    |  |
| Net income margin       | 1.4%   | 1.3%   | 2.7%   | 3.3%   | 1.2%    | 1.5%   | 2.4%   | 3.4%   |  |

| QoQ Changes      |        | FY12/14 |        |       |        | FY12/15 |       |       |  |
|------------------|--------|---------|--------|-------|--------|---------|-------|-------|--|
| Ratio            |        | Actua   |        |       |        | Actua   | l e   |       |  |
|                  | Q1     | Q2      | Q3     | Q4    | Q1     | Q2      | Q3    | Q4    |  |
| Net sales        | 0.1%   | 3.6%    | 6.7%   | 5.8%  | 9.8%   | 3.6%    | 11.8% | 18.7% |  |
| Gross profit     | -9.0%  | 8.6%    | 6.8%   | 9.8%  | -0.3%  | 10.4%   | 13.9% | 23.7% |  |
| SG&A expenses    | 10.9%  | 5.7%    | 2.7%   | 2.8%  | 16.9%  | 1.4%    | 8.7%  | 16.5% |  |
| Operating income | -61.4% | 30.6%   | 31.9%  | 43.4% | -58.8% | 97.9%   | 39.7% | 51.3% |  |
| Ordinary income  | -62.7% | 30.7%   | 36.9%  | 43.8% | -56.9% | 74.6%   | 52.0% | 29.2% |  |
| Net income       | -75.5% | -6.0%   | 126.8% | 28.3% | -61.2% | 38.4%   | 75.8% | 64.8% |  |