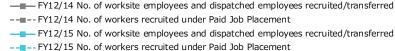

## Consolidated Financial Results (Quarterly Trends)

| (¥ million)             |        | FY12/1 | L4     |        | FY12/15 |        |        |        |  |
|-------------------------|--------|--------|--------|--------|---------|--------|--------|--------|--|
|                         |        | Actua  |        |        |         | Actua  |        |        |  |
|                         | Q1     | Q2     | Q3     | Q4     | Q1      | Q2     | Q3     | Q4     |  |
| Net sales               | 13,788 | 14,281 | 15,232 | 16,118 | 17,694  | 18,327 | 20,499 | 24,338 |  |
| Gross profit            | 2,646  | 2,874  | 3,070  | 3,372  | 3,362   | 3,712  | 4,228  | 5,230  |  |
| Gross profit margin     | 19.2%  | 20.1%  | 20.2%  | 20.9%  | 19.0%   | 20.3%  | 20.6%  | 21.5%  |  |
| SG&A expenses           | 2,337  | 2,470  | 2,537  | 2,607  | 3,047   | 3,089  | 3,358  | 3,913  |  |
| SG&A expenses ratio     | 17.0%  | 17.3%  | 16.7%  | 16.2%  | 17.2%   | 16.9%  | 16.4%  | 16.1%  |  |
| Operating income        | 309    | 404    | 532    | 764    | 314     | 622    | 870    | 1,317  |  |
| Operating income margin | 2.2%   | 2.8%   | 3.5%   | 4.7%   | 1.8%    | 3.4%   | 4.2%   | 5.4%   |  |
| Ordinary income         | 329    | 430    | 589    | 847    | 365     | 637    | 969    | 1,252  |  |
| Ordinary income margin  | 2.4%   | 3.0%   | 3.9%   | 5.3%   | 2.1%    | 3.5%   | 4.7%   | 5.1%   |  |
| Net income              | 193    | 181    | 412    | 529    | 205     | 283    | 498    | 822    |  |
| Net income margin       | 1.4%   | 1.3%   | 2.7%   | 3.3%   | 1.2%    | 1.5%   | 2.4%   | 3.4%   |  |

| QoQ Changes      |        | FY12/14 |        |       |        | FY12/15 |       |       |  |
|------------------|--------|---------|--------|-------|--------|---------|-------|-------|--|
| Ratio            |        | Actua   |        |       |        | Actua   | l e   |       |  |
|                  | Q1     | Q2      | Q3     | Q4    | Q1     | Q2      | Q3    | Q4    |  |
| Net sales        | 0.1%   | 3.6%    | 6.7%   | 5.8%  | 9.8%   | 3.6%    | 11.8% | 18.7% |  |
| Gross profit     | -9.0%  | 8.6%    | 6.8%   | 9.8%  | -0.3%  | 10.4%   | 13.9% | 23.7% |  |
| SG&A expenses    | 10.9%  | 5.7%    | 2.7%   | 2.8%  | 16.9%  | 1.4%    | 8.7%  | 16.5% |  |
| Operating income | -61.4% | 30.6%   | 31.9%  | 43.4% | -58.8% | 97.9%   | 39.7% | 51.3% |  |
| Ordinary income  | -62.7% | 30.7%   | 36.9%  | 43.8% | -56.9% | 74.6%   | 52.0% | 29.2% |  |
| Net income       | -75.5% | -6.0%   | 126.8% | 28.3% | -61.2% | 38.4%   | 75.8% | 64.8% |  |