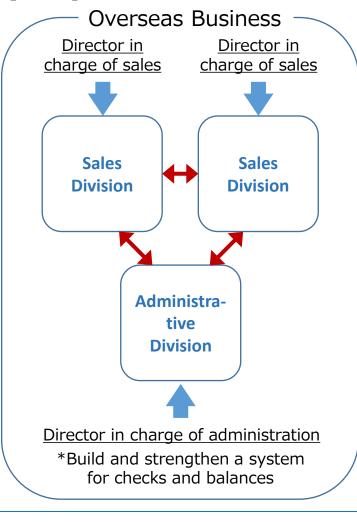

OS Group will strengthen M&A activities in each region.
  - Management resources will be shared mutually including know-how, service models and client lists, etc.
  - The OS Group aims to secure a global structure for procuring, training and supplying engineers.
  - Support for software development, etc. with Asia as the offshore base
  - Expand contracting businesses in countries promoting outsourcing to the private sector all types of low volatility public works

FY12/15 Overseas sales actual results total: roughly ¥17.1 billion

⇒ FY12/16 Overseas sales estimate total: roughly ¥29.3 billion

(3) Initiatives for Strengthening Management Structure and Corporate Governance Strengthening the governance system to ensure healthy and rapid growth of Overseas Business

## [2015]



### [2016]



Items to be strengthened and details

- Create and apply overseas administrative regulations
- Strict observance of administrative regulations for affiliates
- ◆ Thorough compliance
  - Bribery regulations based on the Foreign Corrupt Practices Act (FCPA), etc.
- Trademark registration
- Strengthen tax management
- ◆ Accounting
  - Unify accounting standards in preparation for IFRS
- Simplification of consolidated accounting
- Unify information systems
- ◆ Strengthen risk management
  - Introduction of Alert ☆ Star
     (JTB overseas crisis management support)

(3) Initiatives for Strengthening Management Structure and Corporate Governance

Introduction of International Financial Reporting Standards (IFRS)

- Decided to introduce IFRS for the purpose of increasing international comparabi