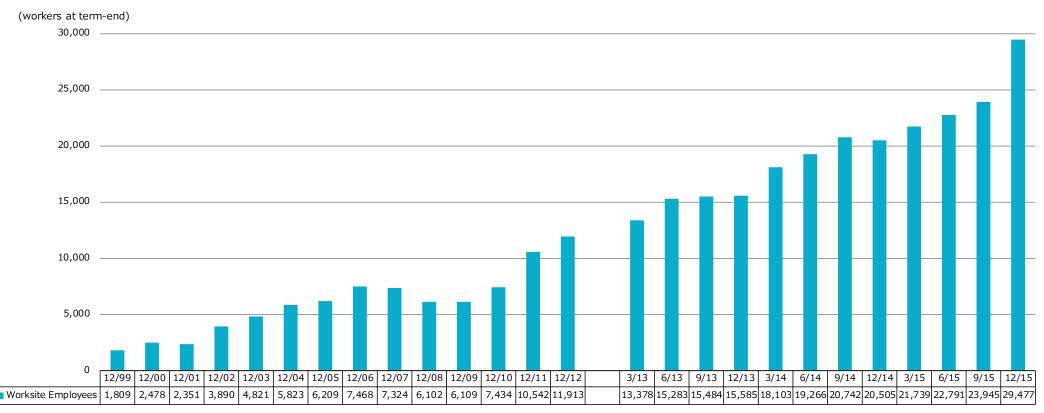

## Consolidated Financial Results Summary (Annual and Semi-Annual Trends)

| (¥ million)            |        | FY12/14 |        |                      | FY12/15 |        |        |                      | YoY    |        |
|------------------------|--------|---------|--------|----------------------|---------|--------|--------|----------------------|--------|--------|
|                        |        | Act     | :ual   |                      | Actual  |        |        |                      | Chang  | ges    |
|                        | 1H     | 2H      | Full-  | Year                 | 1H      | 2H     | Full-` |                      |        |        |
|                        | Amount | Amount  | Amount | Composition<br>Ratio | Amount  | Amount | Amount | Composition<br>Ratio | Amount | Ratio  |
| Net sales              | 28,070 | 31,351  | 59,421 | 100.0%               | 36,022  | 44,838 | 80,860 | 100.0%               | 21,439 | 36.1%  |
| Cost of sales          | 22,549 | 24,908  | 47,457 | 79.9%                | 28,947  | 35,379 | 64,327 | 79.6%                | 16,869 | 35.5%  |
| Gross profit           | 5,521  | 6,442   | 11,963 | 20.1%                | 7,074   | 9,458  | 16,533 | 20.4%                | 4,570  | 38.2%  |
| SG&A expenses          | 4,807  | 5,145   | 9,953  | 16.8%                | 6,136   | 7,271  | 13,408 | 16.6%                | 3,455  | 34.7%  |
| Operating income       | 713    | 1,297   | 2,010  | 3.4%                 | 937     | 2,187  | 3,125  | 3.9%                 | 1,114  | 55.5%  |
| Non-operating income   | 288    | 373     | 661    | 1.1%                 | 266     | 261    | 527    | 0.7%                 | (134)  | -20.3% |
| Non-operating expenses | 241    | 233     | 474    | 0.8%                 | 200     | 227    | 428    | 0.5%                 | (46)   | -9.8%  |
| Ordinary income        | 759    | 1,437   | 2,197  | 3.7%                 | 1,003   | 2,221  | 3,224  | 4.0%                 | 1,027  | 46.8%  |
| Extraordinary income   | 58     | 55      | 113    | 0.2%                 | 39      | 49     | 88     | 0.1%                 | (25)   | -22.1% |
| Extraordinary losses   | 5      | 186     | 192    | 0.3%                 | 0       | 0      | 1      | 0.0%                 | (191)  | -99.4% |
| Net income             | 375    | 941     | 1,316  | 2.2%                 | 488     | 1,321  | 1,810  | 2.2%                 | 493    | 37.5%  |