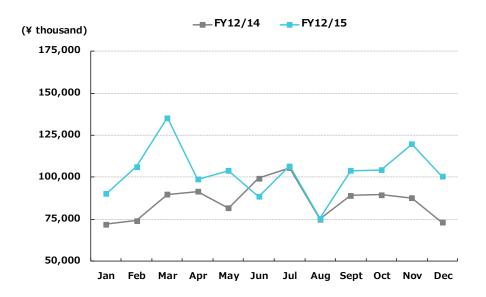

| 14.9% | 14.1% | 13.1% |  |  |
| Pharm. & Chemicals                  | 6.9%  | 7.0%            | 6.5%  | 5.8%  | 5.1%              | 4.9%  | 4.3%  | 3.7%  |  |  |
| Metals & Construction Materials     | 3.8%  | 3.9%            | 3.4%  | 3.1%  | 2.8%              | 2.7%  | 2.5%  | 2.2%  |  |  |
| Others                              | 4.9%  | 3.6%            | 3.6%  | 3.7%  | 3.1%              | 3.3%  | 3.4%  | 4.3%  |  |  |
| Overseas Business                   | 17.1% | 17.7%           | 17.5% | 17.4% | 18.2%             | 18.1% | 21.0% | 26.1% |  |  |

### Trends in Recruited Number of Workers and Recruiting Expenses

Monthly Trends in Recruited Number of Workers and Recruiting Expenses in Japan (Consolidated) No. of Worksite Employees and

#### **Monthly Recruiting Expenses**



## Dispatched Employees Recruited/Transferred





| FY12/14                                                                           | Jan            | Feb            | Mar            | Apr          | May            | Jun            | Jul               | Aug          | Sept              | Oct          | Nov            | Dec            |
|-----------------------------------------------------------------------------------|----------------|----------------|----------------|--------------|----------------|----------------|-------------------|--------------|-------------------|--------------|----------------|----------------|
| No. of worksite employees and dispatched employees recruited/transferred          | 438            | 453            | 543            | 668          | 589