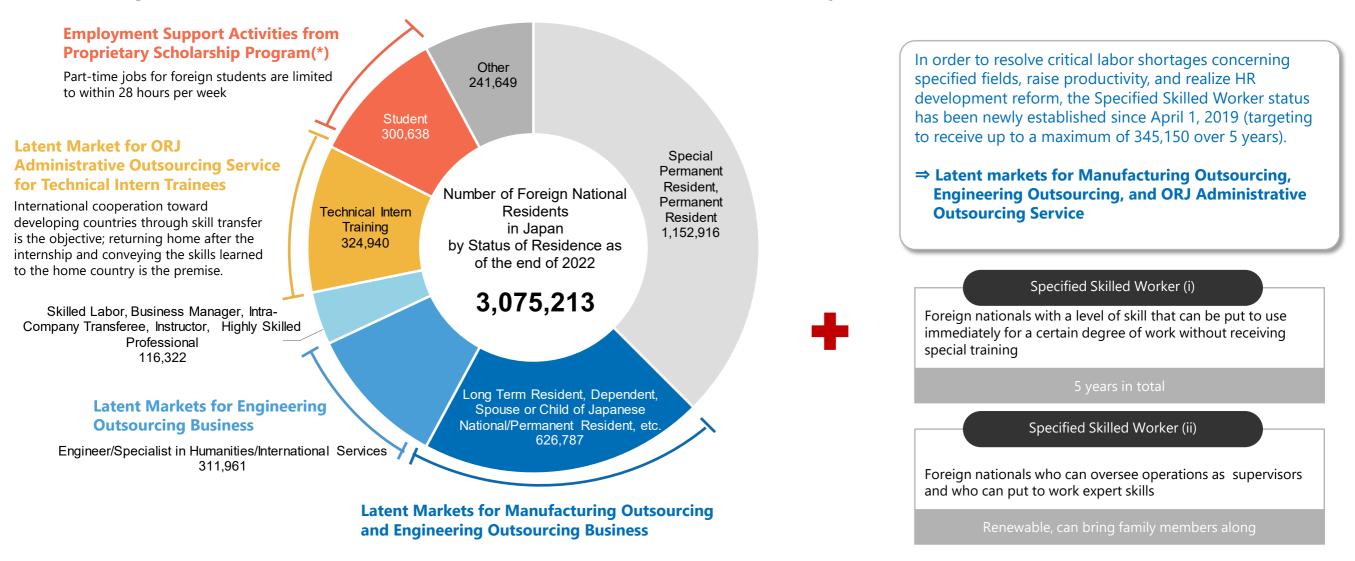

#### Outline of Foreign National Residence Status (Visa Status) and Potential for OUTSOURCING Group

#### • Foreign National Residence Status (Visa Status) Related to OS Group, Newly Established Specified Skilled Worker Status

Source: Compiled by the Company from the Ministry of Justice's "Regarding the number of foreign nationals in residence as of the end of 2022"

Note\* Through the International Human resource Network Organization Foundation (IHNO), scholarships are paid to foreign students who work while studying. They provide support for foreign students from overseas studying and living in Japan, and for job hunting after graduation.