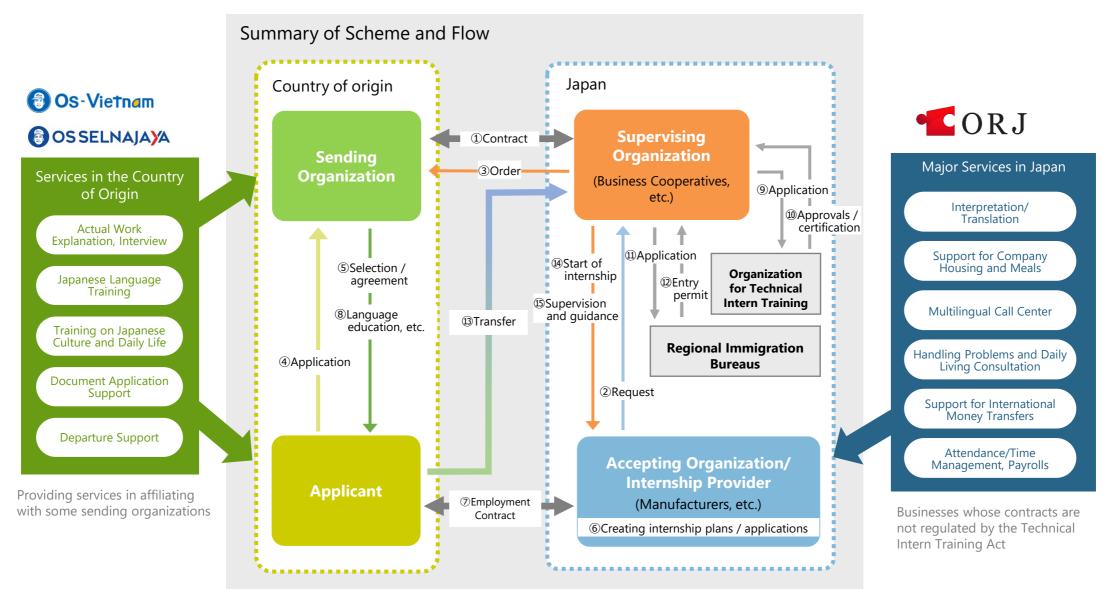

#### **Outline of Technical Intern Training Program (1)**

#### Outline of Technical Intern Training Program (Current)

🗿 Out-Sourcing!

## **Outline of Technical Intern Training Program (2)**

#### • Related Organizations

| Sending<br>Organization                        | <ul> <li>In order to properly convey those wishing to become intern trainees to the supervising organization, it is necessary to conform to related laws and ordinances in Japan.</li> <li>Revenue is comprised of commissions from intern trainees themselves and the supervising organizations (there are regulations for the calculation method and collection details, etc.).</li> </ul>                                                                                                                                                                                                                        |
|------------------------------------------------|---------------------------------------------------------------------------------------------------------------------------------------------------------------------------------------------------------------------------------------------------------------------------------------------------------------------------------------------------------------------------------------------------------------------------------------------------------------------------------------------------------------------------------------------------------------------------------------------------------------------|
| Applicant                                      | <ul> <li>After receiving training in advance including the Japanese language, etc. for at least 4 months in the home country, the candidate comes to Japan and is employed as an intern trainee after 1 month of training.</li> <li>The Technical Intern Training Program in principle is for completion of the internship period, and it is possible to secure stable income during the internship period.</li> <li>There were roughly 320,000 technical intern trainees in Japan at the end of 2022.</li> </ul>                                                                                                   |
| Administrative<br>Organization                 | <ul> <li>Regional Immigration Bureaus grant permission to enter and stay, the Organization for Technical Intern Training approves supervising organizations and internship plans based on laws and regulations, and in coordination with other government agencies, provides supervision and guidance regarding human rights violations, unpaid wages, etc.</li> </ul>                                                                                                                                                                                                                                              |
| Supervising<br>Organization                    | <ul> <li>In order for business cooperatives and agricultural cooperatives etc. to act as an employment mediator (for placement) between internship providers and interns, they are approved by conforming to various strict approval standards on the premise of being non-profit (subject to cancellation for violations, with preferential treatment for excellent supervising organizations).</li> <li>Internship providers are billed for intern trainee administrative work, guidance on various applications/report filings and creating internship plans.</li> </ul>                                         |
| Accepting Organization/<br>Internship Provider | <ul> <li>Private enterprises and organizations such as manufacturers are certified by creating technical intern training plans for each intern trainee, but they are required to conform to certification standards for suitability to accept interns, and there are measures for certification cancellation, etc. for violations after the internship period has started.</li> <li>Manufacturers are expanding the acceptance of intern trainees.</li> <li>⇒ Since internships can be continued with the same person for 1 year, 3 years or 5 years, practical training is possible in a stable period.</li> </ul> |