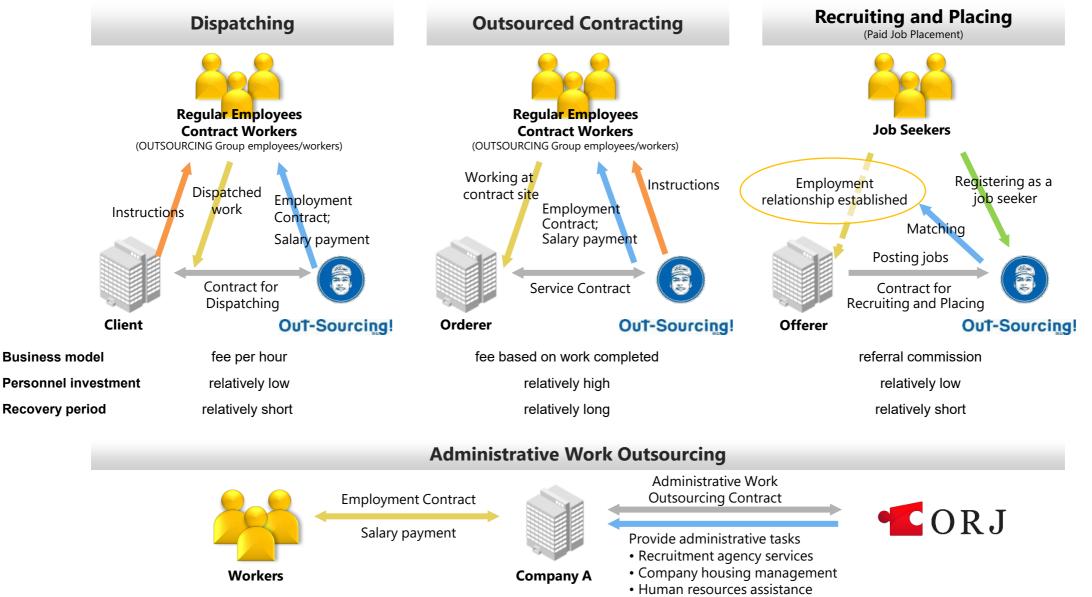

# **Major Employment Formats**

#### Major Employment Formats for Our Domestic Outsourcing Business

Environment Surrounding Domestic HR Services Industry

and Our Business Opportunities

7

Environment Surrounding Domestic HR Services Industry and Our Business Opportunities